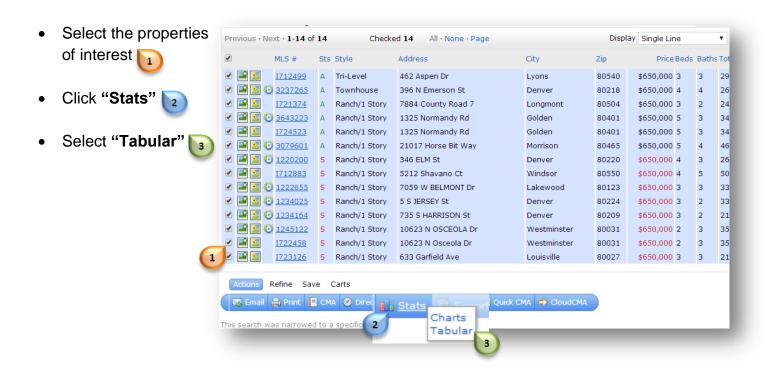

## Understand the difference between Tabular & Charts

Two types of Market Intel Reports can be generated from search results, **Tabular Stats Reports** and **Charts** 

### **Tabular Stats Reports:**

Provide the minimum, maximum, and average numbers for pre-determined variables and can be printed



### To Generate From Search Results:



# **Generate Market Intel Reports from Search Results**

### **Charts:**

Provide a graphical representation of the variables you define Matrix offers 9 presets and the ability to create your own





### To Generate From Search Results:

Click "Stats"

 Note: Do NOT Select any properties

Select "Charts"
2



 You will be taken to the "Stats" tab in Matrix. Your search criteria will be applied to the creation of charts. You can edit the criteria.