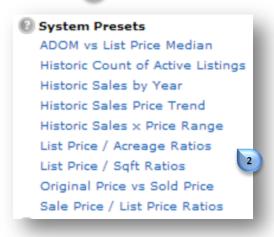

### To Generate From Search Results:

Click "Stats"

 Note: Do NOT Select any properties

Select "Charts"
2

 You will be taken to the "Stats" tab in Matrix. Your search criteria will be applied to the creation of charts. You can edit the criteria.