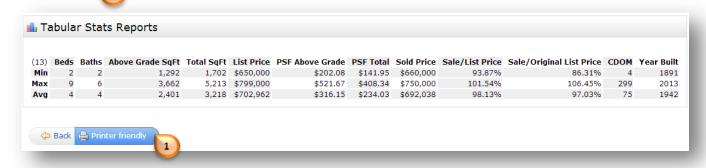

### **Tabular Stats Reports:**

Provide the minimum, maximum, and average numbers for pre-determined variables and can be printed