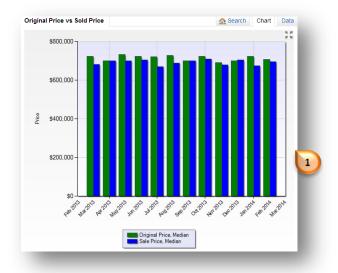

### **Charts:**

Provide a graphical representation of the variables you define Matrix offers 9 presets and the ability to create your own